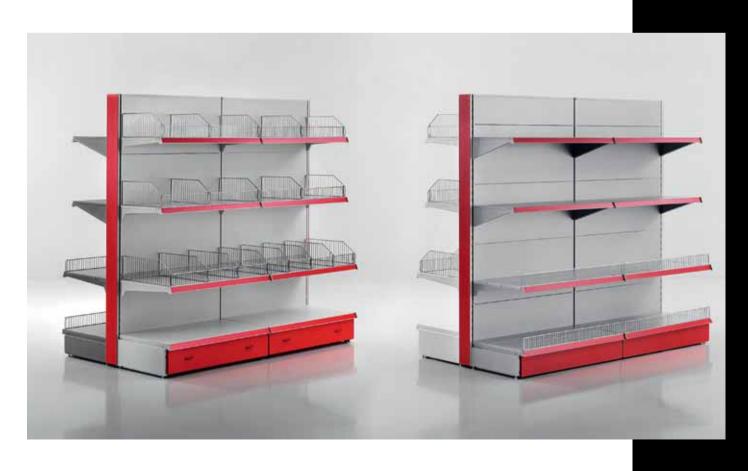

W8, Wallpaper, Display, Freestanding, Banco IO and Téchné. These solutions are united by a unique style that has the capacity to make the most of the latest trends in interior design for the display of all types of products, from clothing, both sportswear and

lingerie, all the way to leather goods and footwear. The Contemporary display system creatively fulfils your store's aesthetic and functional requirements. The materials and colours available in the Contemporary range afford a plethora of different customisation options, with steel, laminate and various species of wood combining to make your POS all the more distinctive and memorable.





#### A WIDE RANGE OF IDEAS

# **MARKET**









## ELEMENTO MURALE I WALL ELEMENT ANGOLO I CORNER





#### ELEMENTO GONDOLA I GONDOLA ELEMENT





## REALIZZAZIONI I SHOPS





















# BANCHI CASSA I CHECK-OUT COUNTERS







### REALIZZAZIONI I SHOPS















## CARRELLI I TROLLEYS





#### REALIZZAZIONI I SHOPS





#### **ACCESSORI | ACCESSORIES**







Tutti i diritti riservati. Nessuna parte di questo volume può essere riprodotta, archiviata o trasmessa in nessuna forma e con nessun mezzo elettronico, meccanico o altro, senza il consenso di CRC.

Copyright© 2009 CRC



CRC srl Viale 5 Giornate 1382 21042 Caronno Pertusella VA - Italy

Tel + 39 02 9659001 Fax + 39 02 9659004 www.crc.it - crc@crc.it