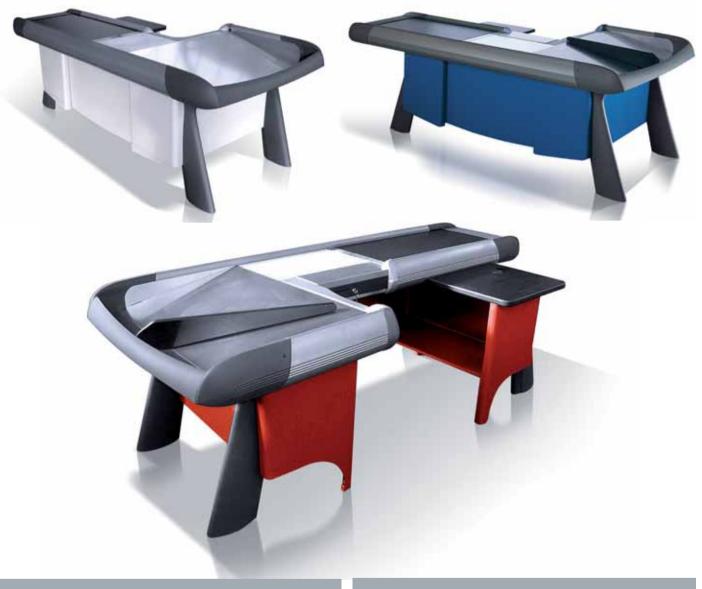

y a unique style that has the capacity to make the most of the latest trends in interior design for the display of all types of products, from clothing, both sportswear and

lingerie, all the way to leather goods and footwear. The Contemporary display system creatively fulfils your store's aesthetic and functional requirements. The materials and colours available in the Contemporary range afford a plethora of different customisation options, with steel, laminate and various species of wood combining to make your POS all the more distinctive and memorable.





#### A WIDE RANGE OF IDEAS

# **MARKET**









## ELEMENTO MURALE I WALL ELEMENT ANGOLO I CORNER





#### ELEMENTO GONDOLA I GONDOLA ELEMENT





## REALIZZAZIONI I SHOPS





















# BANCHI CASSA I CHECK-OUT COUNTERS







### REALIZZAZIONI I SHOPS















## CARRELLI I TROLLEYS





#### REALIZZAZIONI I SHOPS





#### **ACCESSORI | ACCESSORIES**







Tutti i diritti riservati. Nessuna parte di questo volume può essere riprodotta, archiviata o trasmessa in nessuna forma e con nessun mezzo elettronico, meccanico o altro, senza il consenso di CRC.

Copyright© 2009 CRC



CRC srl Viale 5 Giornate 1382 21042 Caronno Pertusella VA - Italy

Tel + 39 02 9659001 Fax + 39 02 9659004 www.crc.it - crc@crc.it