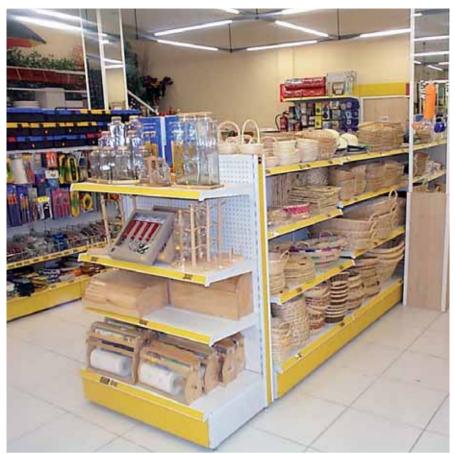

Banco IO and Téchné. These solutions are united by a unique style that has the capacity to make the most of the latest trends in interior design for the display of all types of products, from clothing, both sportswear and

lingerie, all the way to leather goods and footwear. The Contemporary display system creatively fulfils your store's aesthetic and functional requirements. The materials and colours available in the Contemporary range afford a plethora of different customisation options, with steel, laminate and various species of wood combining to make your POS all the more distinctive and memorable.





#### A WIDE RANGE OF IDEAS

# **MARKET**









## ELEMENTO MURALE I WALL ELEMENT ANGOLO I CORNER





#### ELEMENTO GONDOLA I GONDOLA ELEMENT





## REALIZZAZIONI I SHOPS





















# BANCHI CASSA I CHECK-OUT COUNTERS







### REALIZZAZIONI I SHOPS















## CARRELLI I TROLLEYS





#### REALIZZAZIONI I SHOPS





#### **ACCESSORI | ACCESSORIES**







Tutti i diritti riservati. Nessuna parte di questo volume può essere riprodotta, archiviata o trasmessa in nessuna forma e con nessun mezzo elettronico, meccanico o altro, senza il consenso di CRC.

Copyright© 2009 CRC



CRC srl Viale 5 Giornate 1382 21042 Caronno Pertusella VA - Italy

Tel + 39 02 9659001 Fax + 39 02 9659004 www.crc.it - crc@crc.it