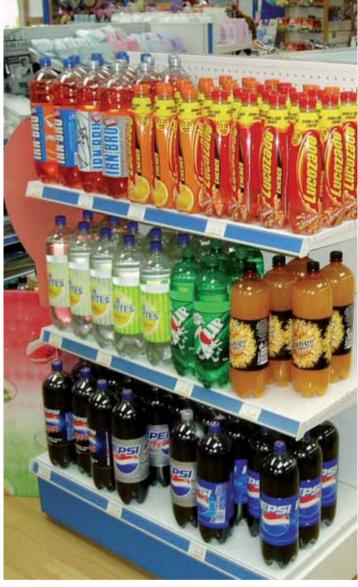

ng, Banco IO and Téchné. These solutions are united by a unique style that has the capacity to make the most of the latest trends in interior design for the display of all types of products, from clothing, both sportswear and

lingerie, all the way to leather goods and footwear. The Contemporary display system creatively fulfils your store's aesthetic and functional requirements. The materials and colours available in the Contemporary range afford a plethora of different customisation options, with steel, laminate and various species of wood combining to make your POS all the more distinctive and memorable.





#### A WIDE RANGE OF IDEAS

# **MARKET**









## ELEMENTO MURALE I WALL ELEMENT ANGOLO I CORNER





#### ELEMENTO GONDOLA I GONDOLA ELEMENT





## REALIZZAZIONI I SHOPS





















# BANCHI CASSA I CHECK-OUT COUNTERS







### REALIZZAZIONI I SHOPS















## CARRELLI I TROLLEYS





#### REALIZZAZIONI I SHOPS





#### **ACCESSORI | ACCESSORIES**







Tutti i diritti riservati. Nessuna parte di questo volume può essere riprodotta, archiviata o trasmessa in nessuna forma e con nessun mezzo elettronico, meccanico o altro, senza il consenso di CRC.

Copyright© 2009 CRC



CRC srl Viale 5 Giornate 1382 21042 Caronno Pertusella VA - Italy

Tel + 39 02 9659001 Fax + 39 02 9659004 www.crc.it - crc@crc.it