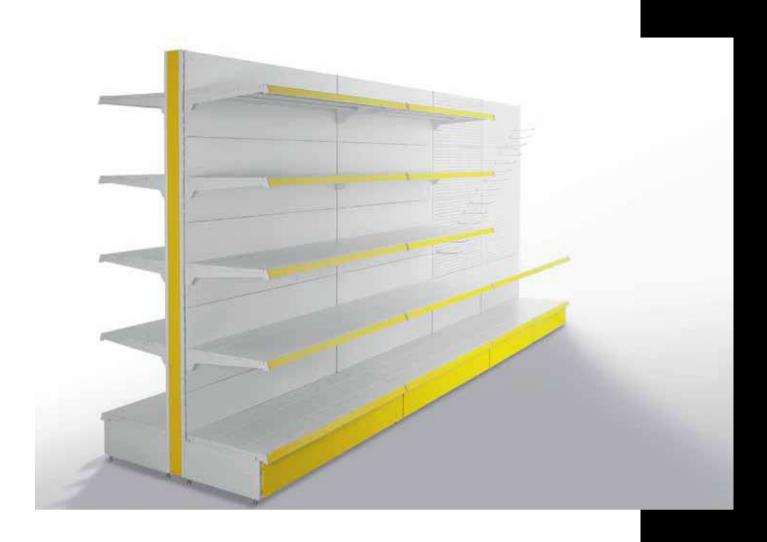

the following solutions: Classic C8, Wood W8, Wallpaper, Display, Freestanding, Banco IO and Téchné. These solutions are united by a unique style that has the capacity to make the most of the latest trends in interior design for the display of all types of products, from clothing, both sportswear and

lingerie, all the way to leather goods and footwear. The Contemporary display system creatively fulfils your store's aesthetic and functional requirements. The materials and colours available in the Contemporary range afford a plethora of different customisation options, with steel, laminate and various species of wood combining to make your POS all the more distinctive and memorable.





#### A WIDE RANGE OF IDEAS

# **MARKET**









## ELEMENTO MURALE I WALL ELEMENT ANGOLO I CORNER





#### ELEMENTO GONDOLA I GONDOLA ELEMENT





## REALIZZAZIONI I SHOPS





















# BANCHI CASSA I CHECK-OUT COUNTERS







### REALIZZAZIONI I SHOPS















## CARRELLI I TROLLEYS





#### REALIZZAZIONI I SHOPS





#### **ACCESSORI | ACCESSORIES**







Tutti i diritti riservati. Nessuna parte di questo volume può essere riprodotta, archiviata o trasmessa in nessuna forma e con nessun mezzo elettronico, meccanico o altro, senza il consenso di CRC.

Copyright© 2009 CRC



CRC srl Viale 5 Giornate 1382 21042 Caronno Pertusella VA - Italy

Tel + 39 02 9659001 Fax + 39 02 9659004 www.crc.it - crc@crc.it