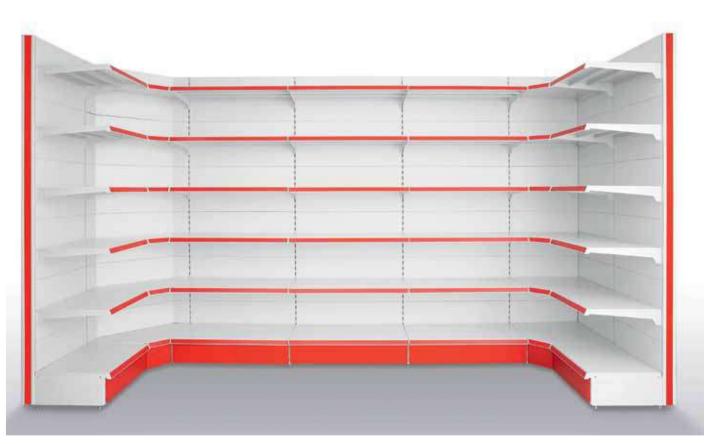

ng the following solutions: Classic C8, Wood W8, Wallpaper, Display, Freestanding, Banco IO and Téchné. These solutions are united by a unique style that has the capacity to make the most of the latest trends in interior design for the display of all types of products, from clothing, both sportswear and

lingerie, all the way to leather goods and footwear. The Contemporary display system creatively fulfils your store's aesthetic and functional requirements. The materials and colours available in the Contemporary range afford a plethora of different customisation options, with steel, laminate and various species of wood combining to make your POS all the more distinctive and memorable.





#### A WIDE RANGE OF IDEAS

# **MARKET**









## ELEMENTO MURALE I WALL ELEMENT ANGOLO I CORNER





#### ELEMENTO GONDOLA I GONDOLA ELEMENT





## REALIZZAZIONI I SHOPS





















# BANCHI CASSA I CHECK-OUT COUNTERS







### REALIZZAZIONI I SHOPS















## CARRELLI I TROLLEYS





#### REALIZZAZIONI I SHOPS





#### **ACCESSORI | ACCESSORIES**







Tutti i diritti riservati. Nessuna parte di questo volume può essere riprodotta, archiviata o trasmessa in nessuna forma e con nessun mezzo elettronico, meccanico o altro, senza il consenso di CRC.

Copyright© 2009 CRC



CRC srl Viale 5 Giornate 1382 21042 Caronno Pertusella VA - Italy

Tel + 39 02 9659001 Fax + 39 02 9659004 www.crc.it - crc@crc.it